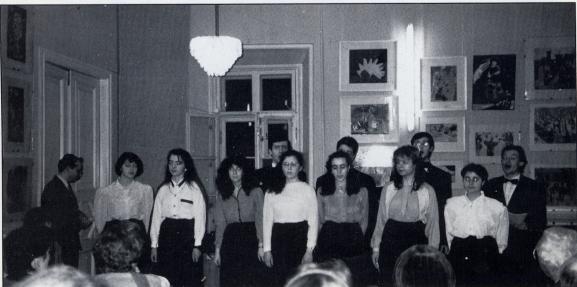

Petite violinist performs at Moscow Jewish Arts Centre

The 'Israeli Quartette' in Moscow's Arbat market

Young adult choral group take part in concert at Moscow's Jewish Arts Centre

### THE EAST EUROPE STUDY MISSION — IMPRESSIONS

Sara Bogen (JDC Israel)

We were standing in the Jewish Music and Art Center in Moscow singing Hatikva with Vladimir Pliss and his Chazanim Chorus, and most of us could feel tears stinging our eyes. For me, as for most other members of the Mission, this was one of the most moving moments of the trip.