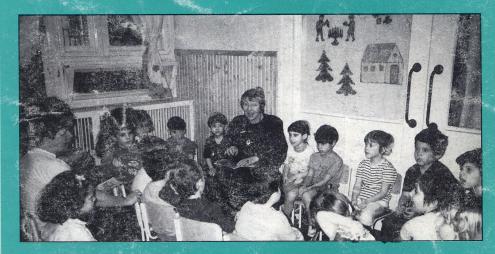

In Moscow we visited the newly established schools and ulpanim, and met people studying Hebrew in preparation for their Aliya. We spent a memorable evening in the Music and Art Center where children and adults study classical music and Old Jewish music, reminders of the Jewish Shtetl which is no more, as well as the latest Israeli songs. We were struck by the vitality of this emerging

Jewish community, suppressed for so many years, but still longing to learn about Jewish history, tradition and customs and make contact with other Jewish communities.

In Prague, a town proud and appreciative of its Jewish tradition and history, it was very sad to observe the small, divided and struggling Jewish community, maintaining a Jewish life of sorts, amidst the impressive evidence of a strong, vibrant Jewish community that was destroyed.